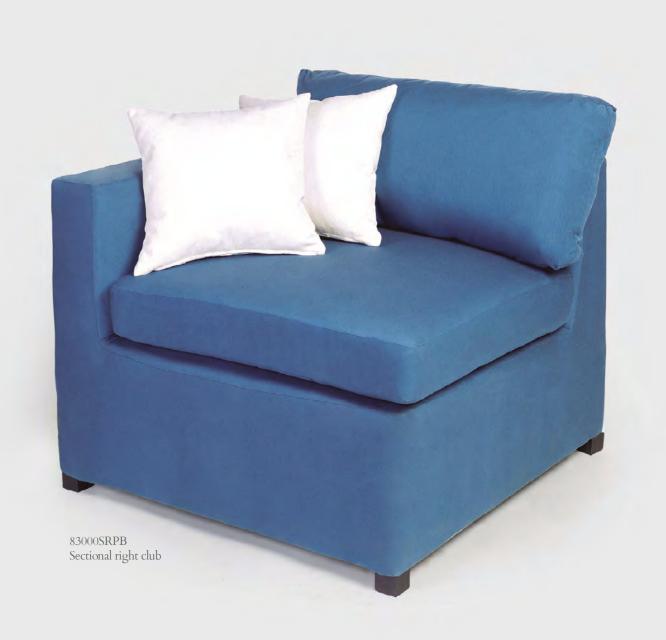

### SWELL

An upholstered collection designed to withstand outdoor weather conditions. Superb comfort and gallant design.