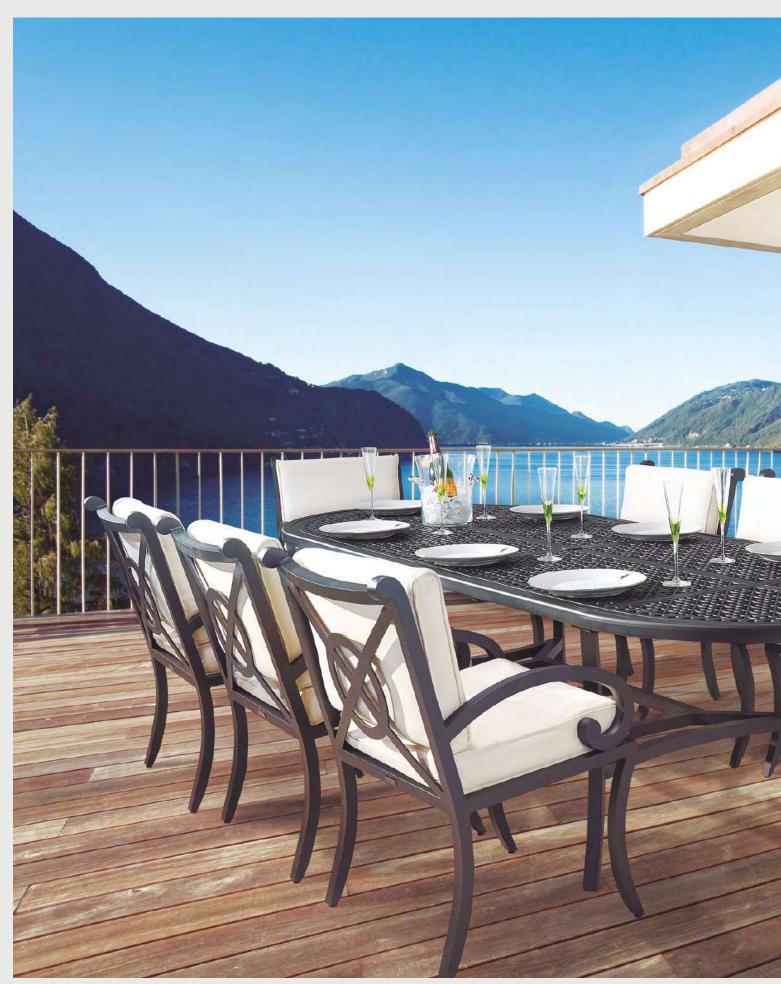

#### PUERTO BANUS

One of our early distinctive features was bringing indoor experiences outside through the adaptation of styles such as Louis XV, Louis XIII, Country French, Tuscan, ETC.

With this line, we want to bring the comfort of fully upholstered indoor living rooms to the outdoors. A 100% aluminum frame along with fabrics and fillings engineered to withstand outdoor conditions will give you the best of both worlds outside.