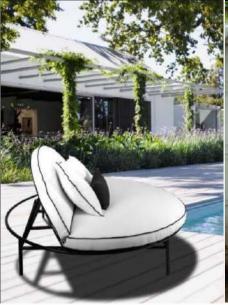

#### SIT

With comfort in mind, the idea of adding an integrated canopy to the chair was born here so that you can always be seated, whether reading a book, talking with family or friends without the sun deprived you.

Ideal for covering the skin from direct UV rays.

The collection consists of the chair with canopy, ottoman and side table perfectly integrated into the collection in aluminum, fabric and synthetic weaved wicker