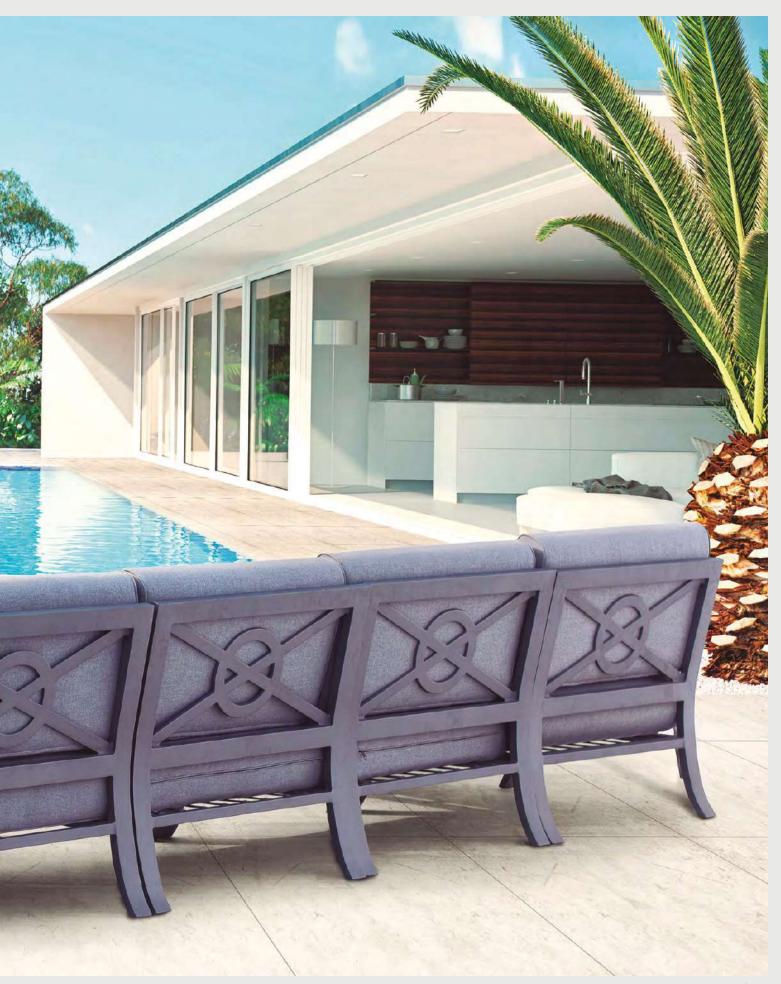

#### PUERTO BANUS

One of our early distinctive features was bringing indoor experiences outside through the adaptation of styles such as Louis XV, Louis XIII, Country French, Tuscan, ETC.

With this line, we want to bring the comfort of fully upholstered indoor living rooms to the outdoors. A 100% aluminum frame along with fabrics and fillings engineered to withstand outdoor conditions will give you the best of both worlds outside.