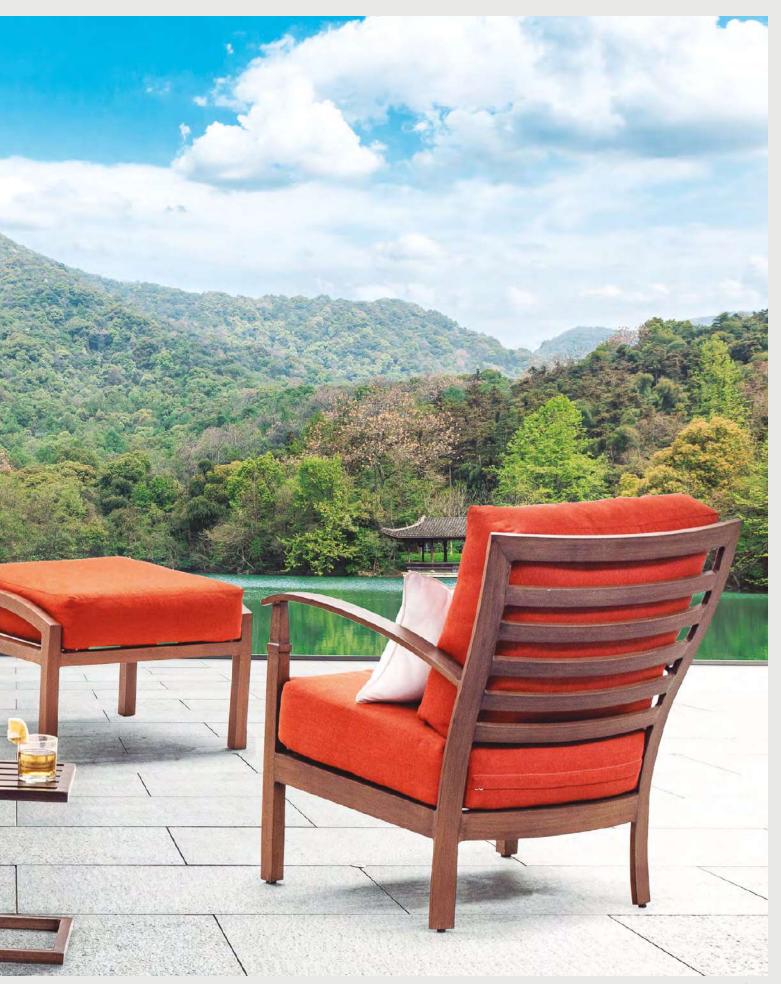

ION 39

> CUBO 55



HOLLAND 58

> IBIZA 68

LOVE 70

> MANHATTAN 72









MARRAKESH 74

> OOH LA LA !!! 76

PA L M A 78











PLAY 91

> RATTAN 93





RUE LA LA 95

PUERTO BANGUS

SMILE 102





SWELL 103

> TUXEDO 111

TWIST 117

> YACHT 119



# ARTY

A lifestyle that only those who travel the world can understand how useful a stool can be



The woodlike casted components that conform the majority of this collection is a unique feature achieved by sand-casting. This is a good example of how ancient techniques can be properly incorporated in a modern collection.































### BARCELONA

A mix between Romanesque, Gothic, modernist and contemporary architecture



## **BILBAO**

Simple enough.



## BUNGALOW

Casual comfort with simple lines and curves.







### BUNGALOW









### BUNGALOW











## CENTURION

Eclectic and elegant. Centurion has proved year after year to be one of the most versatile collections. It nurtures every space with an unmistakable refinement.































# CUBO

Ergonomic Lines that perfectly meet.





### HOLLAND

Simple and elegant straight lines coexisting with light extrusions make of this collection a convenient and versatile option.



#### HOLLAND

















## IBIZA

Simple and elegant straight lines coexisting with light extrusions make of this collection a convenient and versatile option.



## LOVE

True love stories never have endings just like the woven of the rope on the pink aluminum frame representing the female and most pure love.



## MANHATTAN

Glamour that never