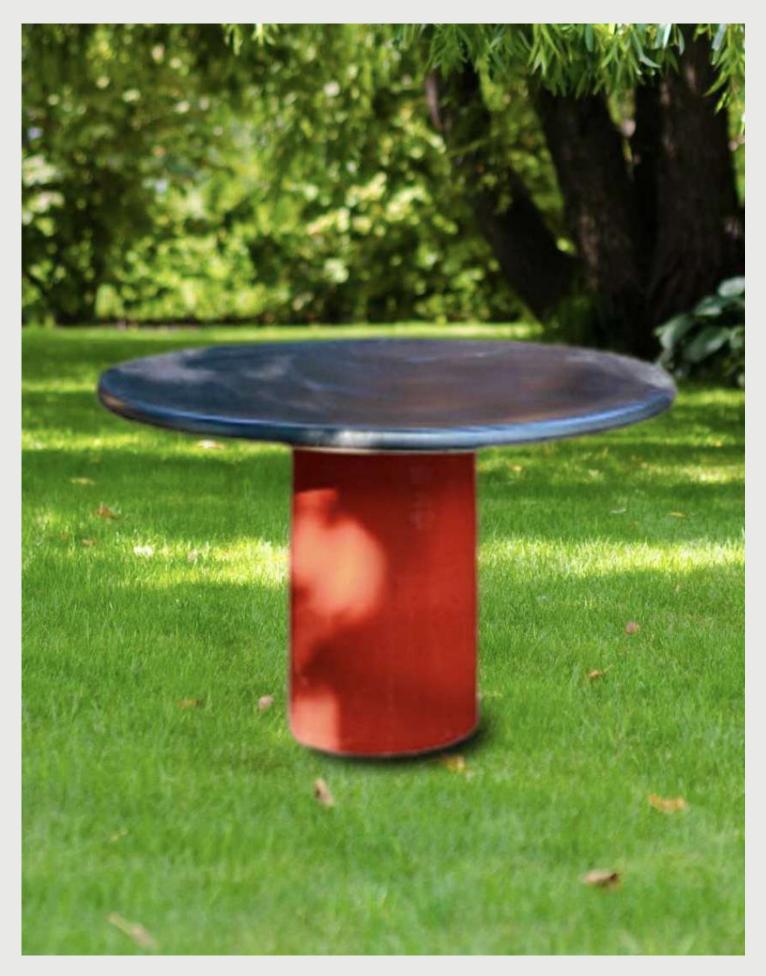

#### MARRAKESH

In Morocco, it's possible to see the Atlantic and the Mediterranean at the same time.

That's why we created a table with clean lines and a circular top that allows you to enjoy the horizon