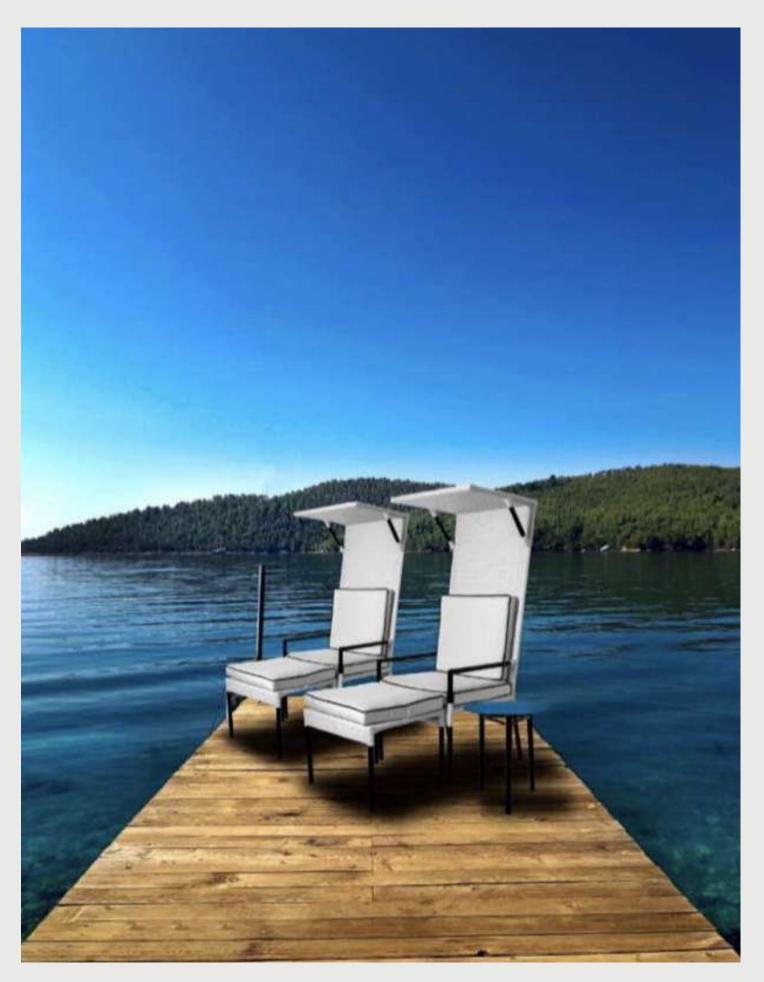

#### SIT

With comfort in mind, the idea of adding an integrated canopy to the chair was born here so that you can always be seated, whether reading a book, talking with family or friends without the sun deprived you.

Ideal for covering the skin from direct UV rays.

The collection consists of the chair with canopy, ottoman and side table perfectly integrated into the collection in aluminum, fabric and synthetic weaved wicker