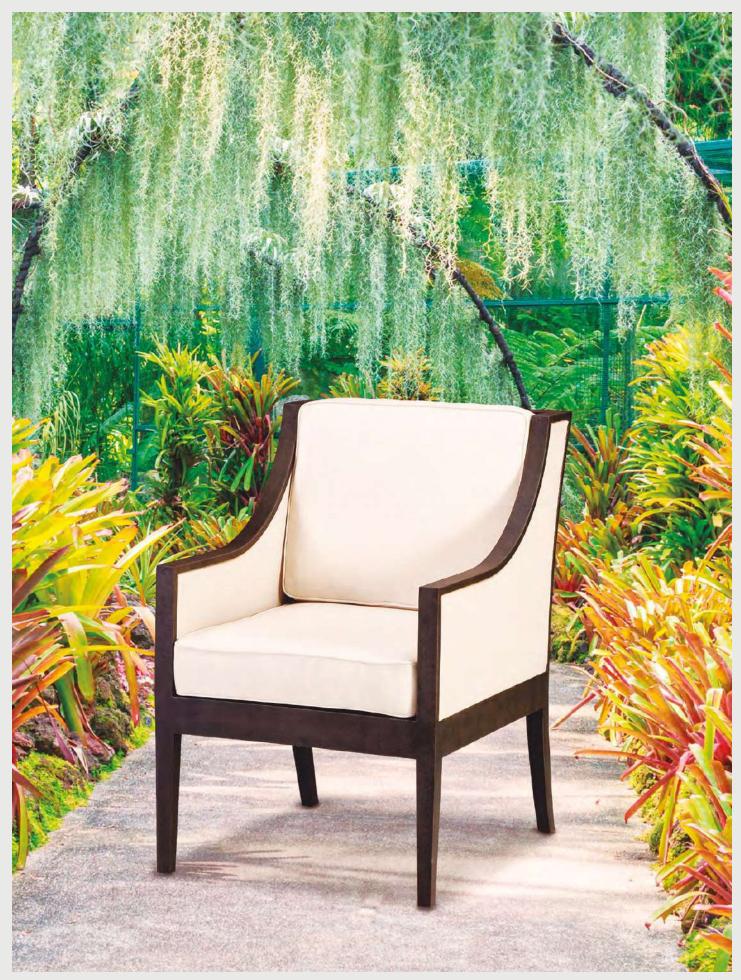

# TUXEDO

Distinguished curves in harmony with upholstered components integrate comfort and design.