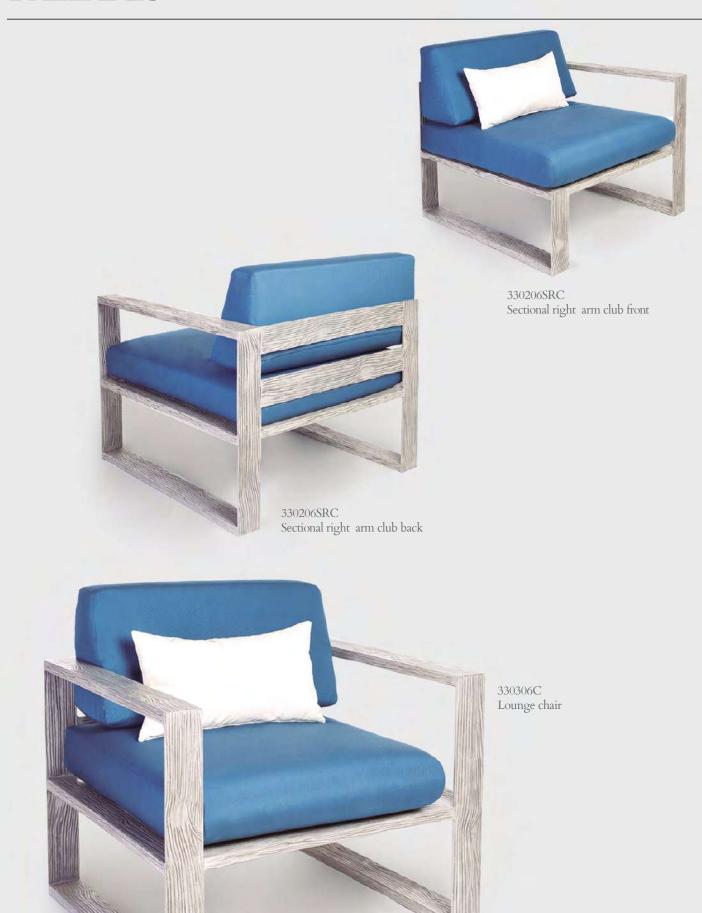

## CENTURION

Eclectic and elegant. Centurion has proved year after year to be one of the most versatile collections. It nurtures every space with an unmistakable refinement.