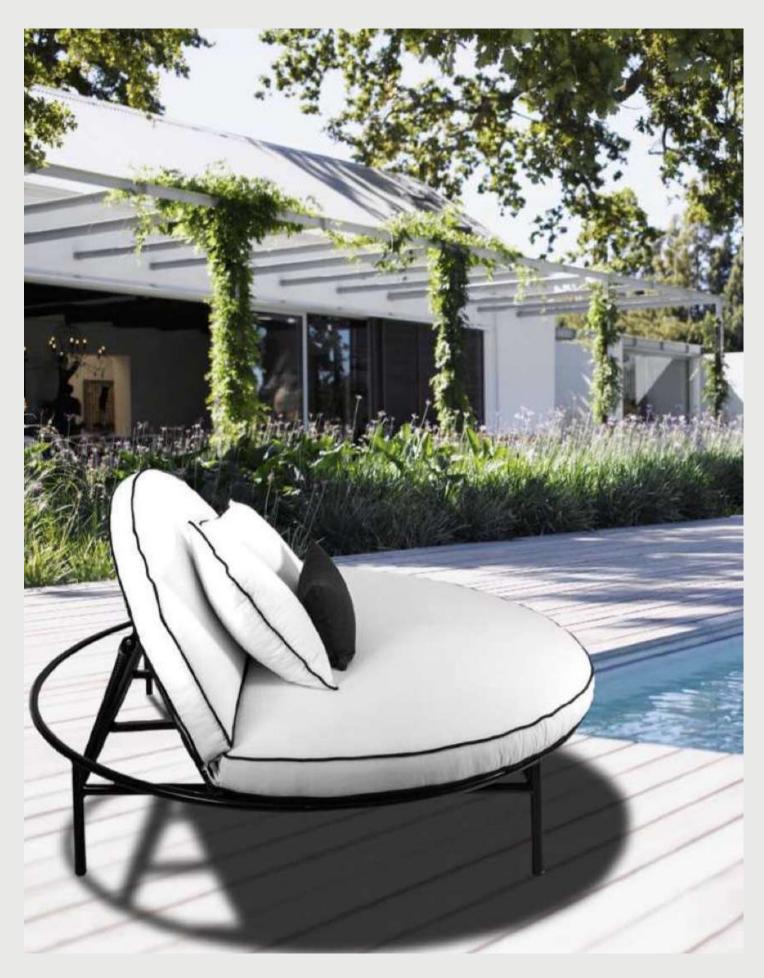

#### SIT

With comfort in mind, the idea of adding an integrated canopy to the chair was born here so that you can always be seated, whether reading a book, talking with family or friends without the sun deprived you.

Ideal for covering the skin from direct UV rays.

The collection consists of the chair with canopy, ottoman and side table perfectly integrated into the collection in aluminum, fabric and synthetic weaved wicker