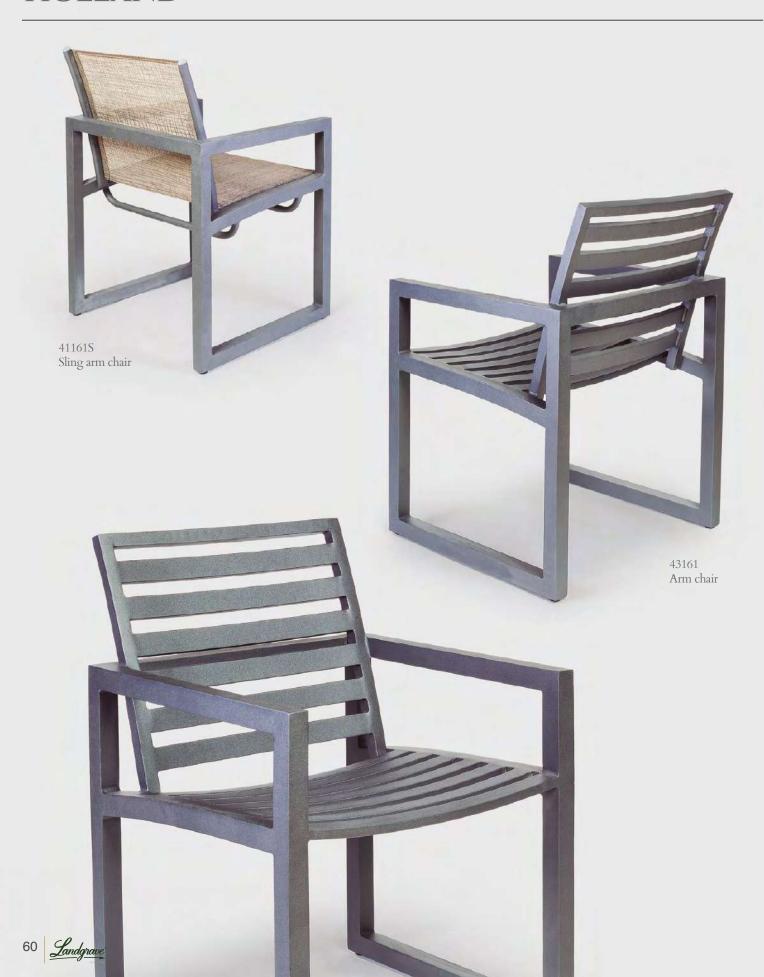

### HOLLAND

Simple and elegant straight lines coexisting with light extrusions make of this collection a convenient and versatile option.

#### HOLLAND