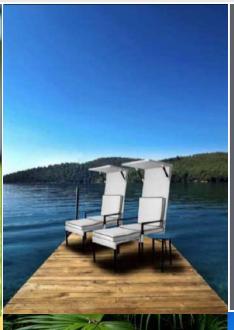

#### SIT

With comfort in mind, the idea of adding an integrated canopy to the chair was born here so that you can always be seated, whether reading a book, talking with family or friends without the sun deprived you.

Ideal for covering the skin from direct UV rays.

The collection consists of the chair with canopy, ottoman and side table perfectly integrated into the collection in aluminum, fabric and synthetic weaved wicker