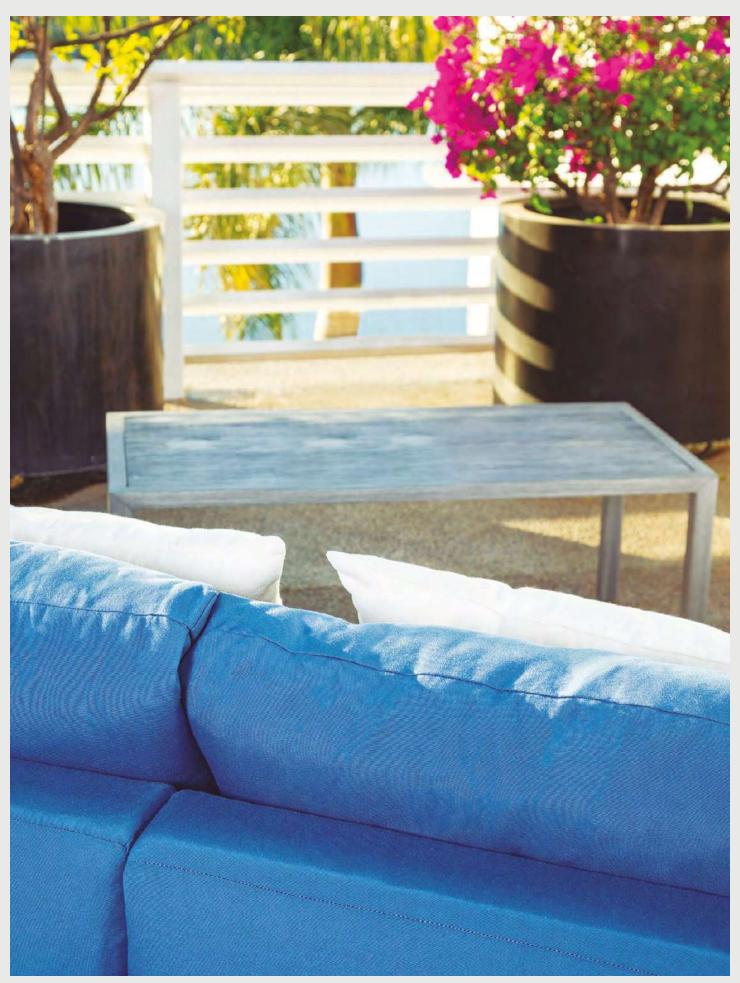

### SWELL

An upholstered collection designed to withstand outdoor weather conditions. Superb comfort and gallant design.