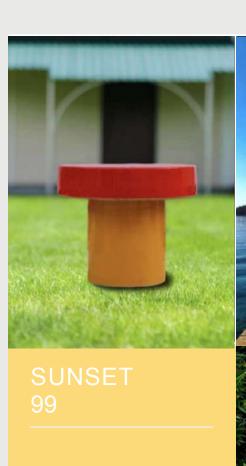

#### SUNSET

The shape of the chair, is inspired by the courtship dance of male peacock - mayura in the Hindu language- who stretch out their wings to show off their beauty to the female. Sunset Dining Arm Chair is part of Sunset Collection, a range of chair and Table conceived by the designer and produced by Italian craft upholsters using the fabric that is used to upholster yacht's. The designs are made out of aluminum and yacht fabric. Hand - made, they are human in their perfections and flaw.