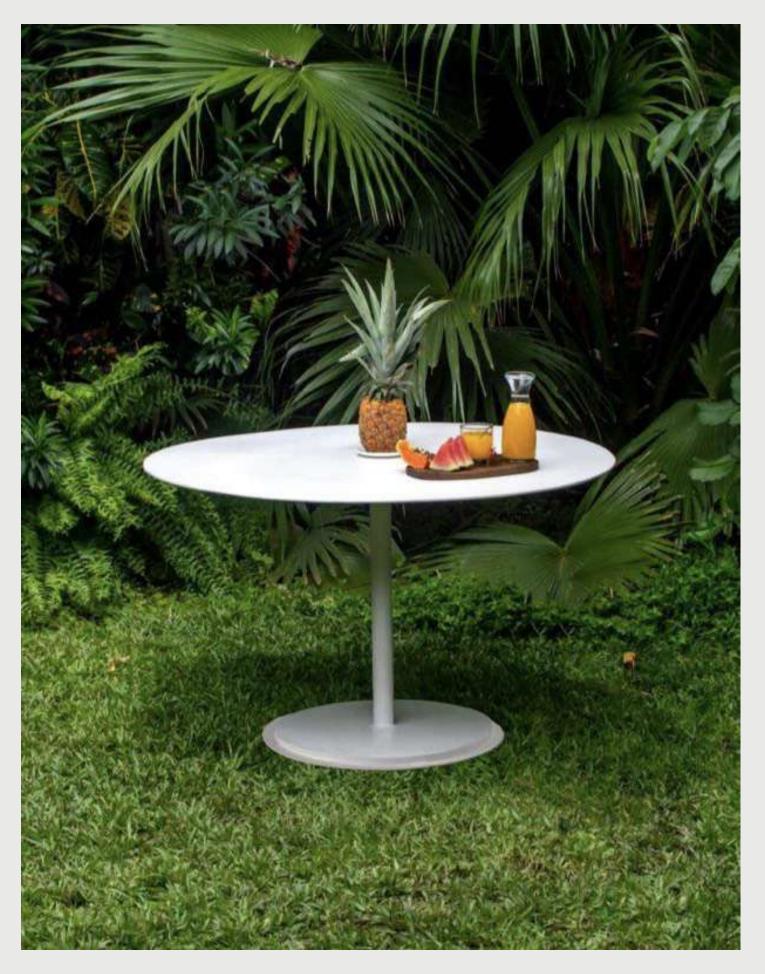

#### MARRAKESH

In Morocco, it's possible to see the Atlantic and the Mediterranean at the same time.

That's why we created a table with clean lines and a circular top that allows you to enjoy the horizon