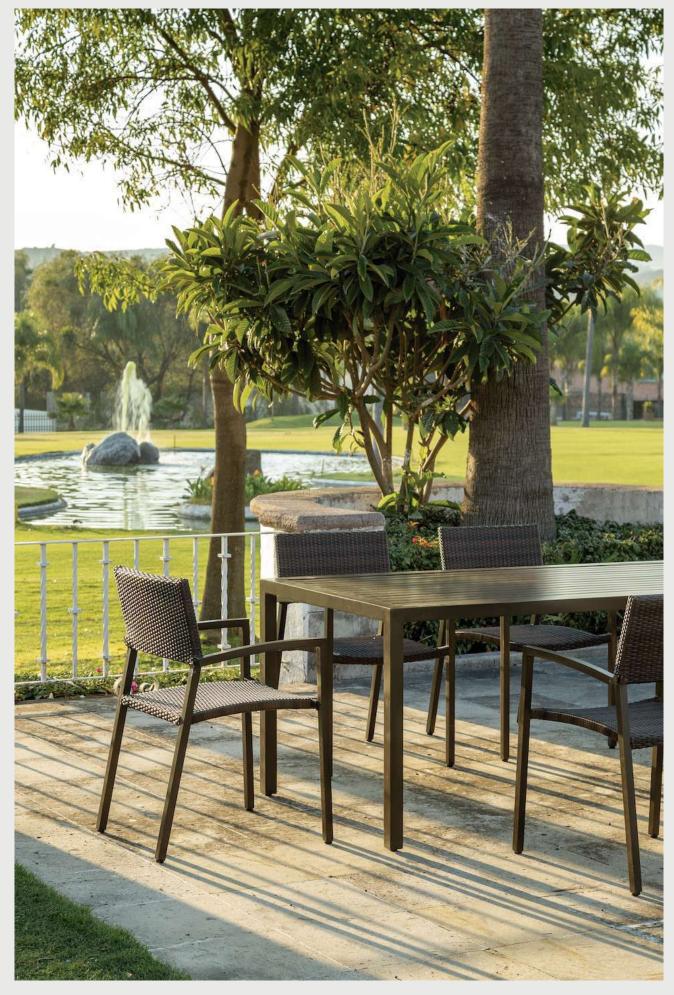

#### RATTAN

We name it Rattan because it means wicker in English and it sounds like Roatán, an island in the Caribbean that we particularly love. We use a touch of synthetic wicker with a rougher aluminum frame. weaved wicker one of the oldest trades in the world. it stirs a memory and makes you feel at home.