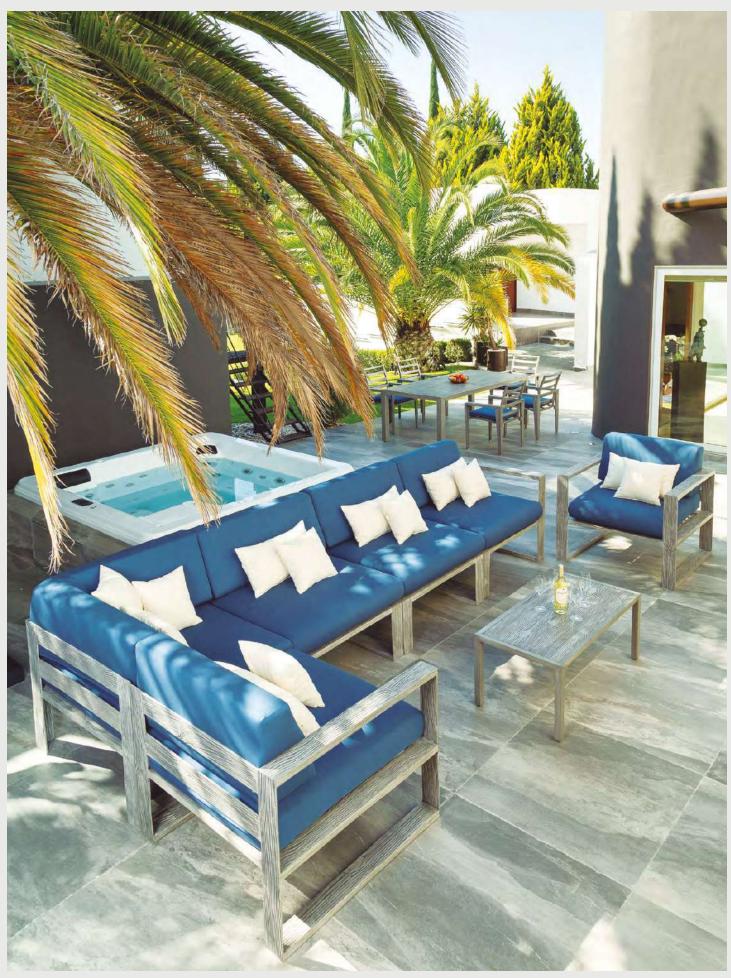

#### PUERTO BANUS

One of our early distinctive features was bringing indoor experiences outside through the adaptation of styles such as Louis XV, Louis XIII, Country French, Tuscan, ETC.

With this line, we want to bring the comfort of fully upholstered indoor living rooms to the outdoors. A 100% aluminum frame along with fabrics and fillings engineered to withstand outdoor conditions will give you the best of both worlds outside.