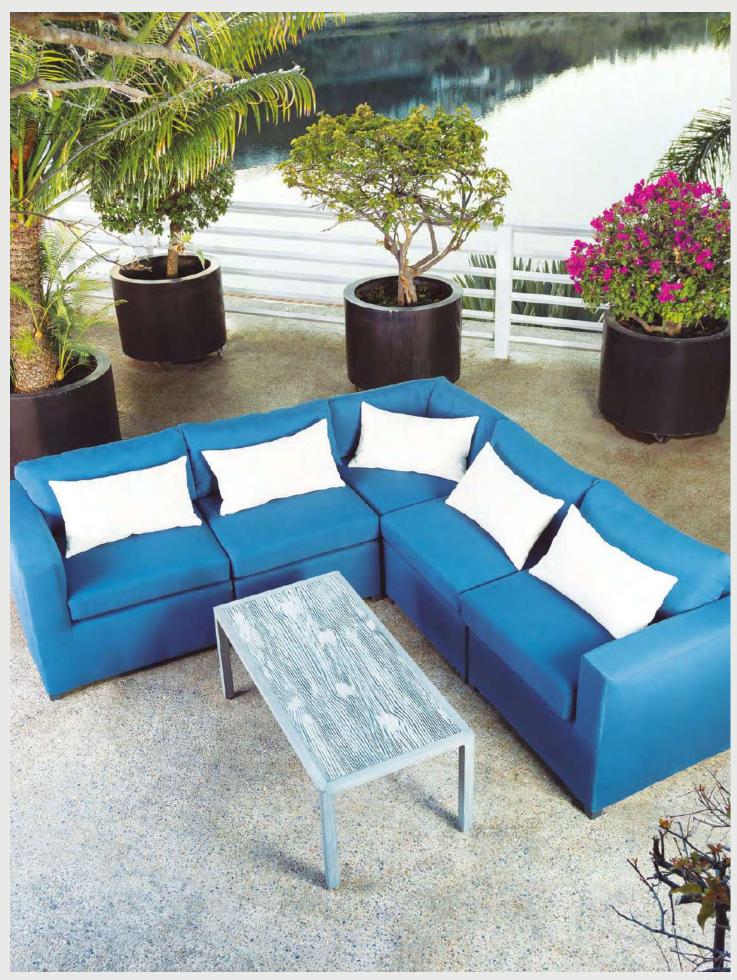

### SWELL

An upholstered collection designed to withstand outdoor weather conditions. Superb comfort and gallant design.