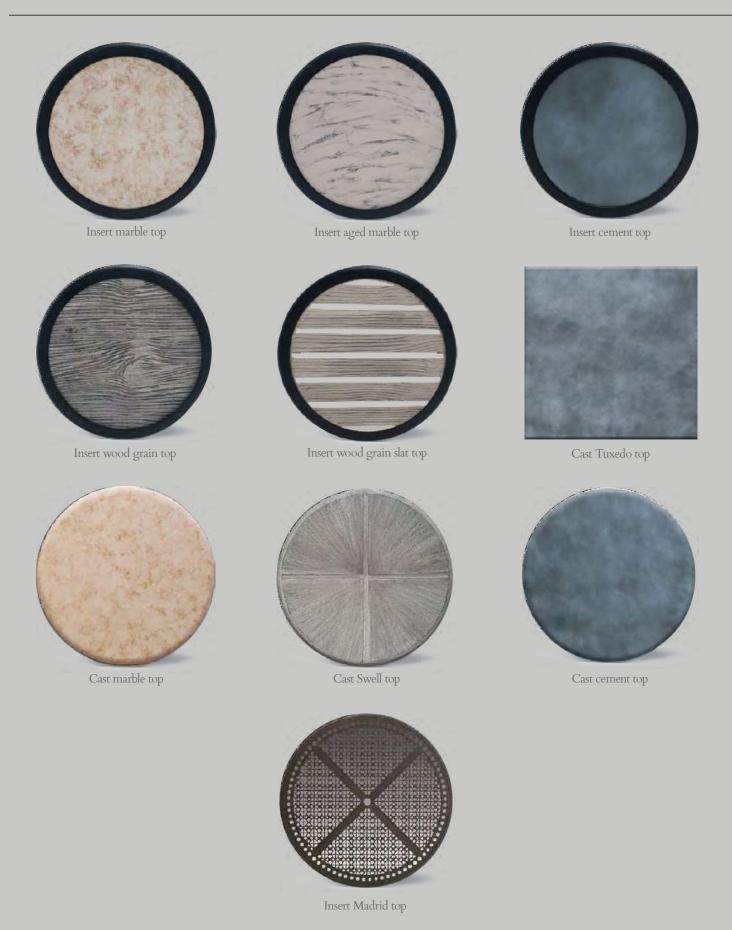

s according to the material used.

Yacht fabric on the cushions.

The frame is made of tubular aluminum and powdercoated:
matt white, blue black, brown, grey, green, graphite..., you choose.
The cushions are made of polyester fiber and the mattress of the day bed is made of polyurethane foam; suitable for outdoor use.



## FINISHES

# HIGH GLOSS SOLID **TEXTURE** JD111S Beige smooth semi matt Matt white Solid black

## FABRICS

# 54" Canvas natural \*60 Yd rolls\* Canvas white \*60 yd rolls\*

54" Sailcloth Sailor \*45 yd rolls\*











54" Canvas antique beige \*60 yd rolls\*

### WOVEN WICKER







Single braided Shimmer Electra



Double braided Shimmer Electra



Single braided Ivory Wash



Double braided Ivory Wash

## SLINGS



SL01 Bone







# **CAST & INSERT TABLE TOPS**



## Warranty

#### **GENERAL**

This Warranty is given to the original purchaser. Landgrave warrants the following Landgrave products and parts against manufacturing defects only when put to "ordinary residential use" from the factory ship date (available from the authorized dealer) until the warranty expiration date and subject to the limitations and exclusions

- This Warranty is to the original purchaser only.
- This Warranty is not transferrable.
- This Warranty does not cover normal wear and tear or damage resulting from negligence; abuse; commercial or contract use; conditions resulting from any use for which the product was not designed; tampering or alteration; accidents; pets; aftermarket protective treatments; staining or discoloration caused by non-manufacturer approved cleanin