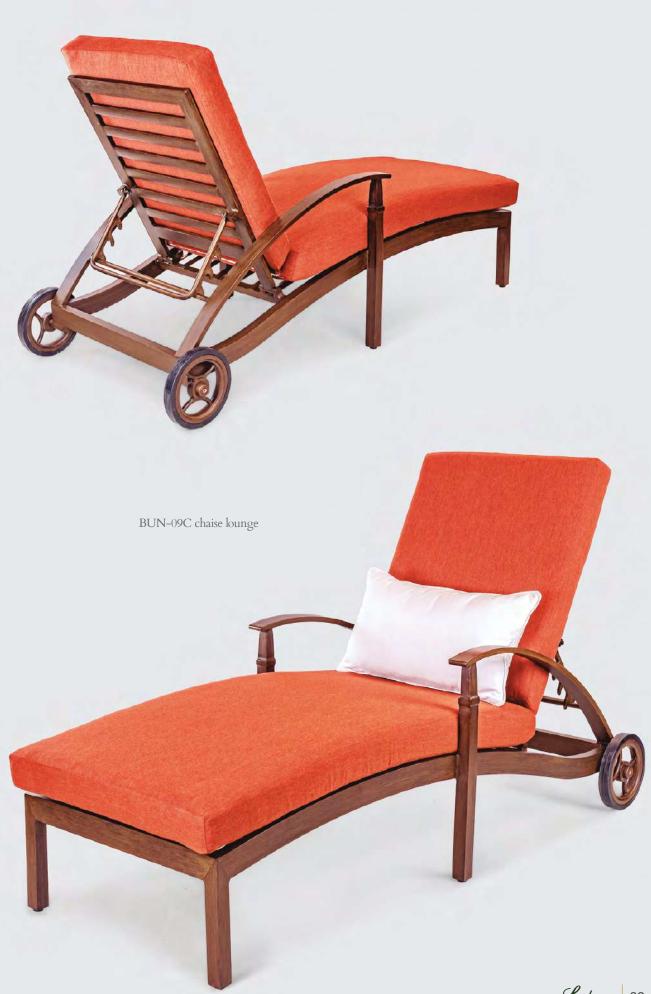

HOLLAND 58

> IBIZA 68

LOVE 70

> MANHATTAN 72









MARRAKESH 74

> OOH LA LA !!! 76

PA L M A 78











PLAY 91

> RATTAN 93





RUE LA LA 95

PUERTO BANGUS

SMILE 102





SWELL 103

> TUXEDO 111

TWIST 117

> YACHT 119



# ARTY

A lifestyle that only those who travel the world can understand how useful a stool can be



The woodlike casted components that conform the majority of this collection is a unique feature achieved by sand-casting. This is a good example of how ancient techniques can be properly incorporated in a modern collection.































### BARCELONA

A mix between Romanesque, Gothic, modernist and contemporary architecture



## **BILBAO**

Simple enough.



## BUNGALOW

Casual comfort with simple lines and curves.







### BUNGALOW









### BUNGALOW











## CENTURION

Eclectic and elegant. Centurion has proved year after year to be one of the most versatile collections. It nurtures every space with an unmistakable refinement.































# CUBO

Ergonomic Lines that perfectly meet.





### HOLLAND

Simple and elegant straight lines coexisting with light extrusions make of this collection a convenient and versatile option.



#### HOLLAND

















## IBIZA

Simple and elegant straight lines coexisting with light extrusions make of this collection a convenient and versatile option.



## LOVE

True love stories never have endings just like the woven of the rope on the pink aluminum frame representing the female and most pure love.



## MANHATTAN

Glamour that never ends.



#### MARR