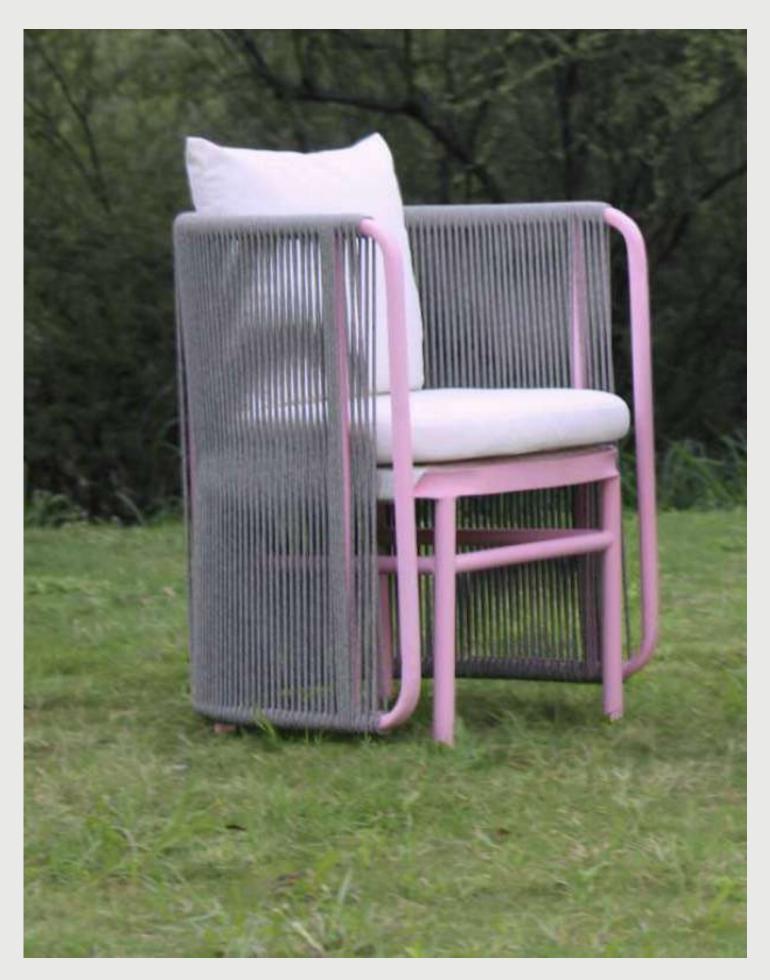

## LOVE

True love stories never have endings just like the woven of the rope on the pink aluminum frame representing the female and most pure love.