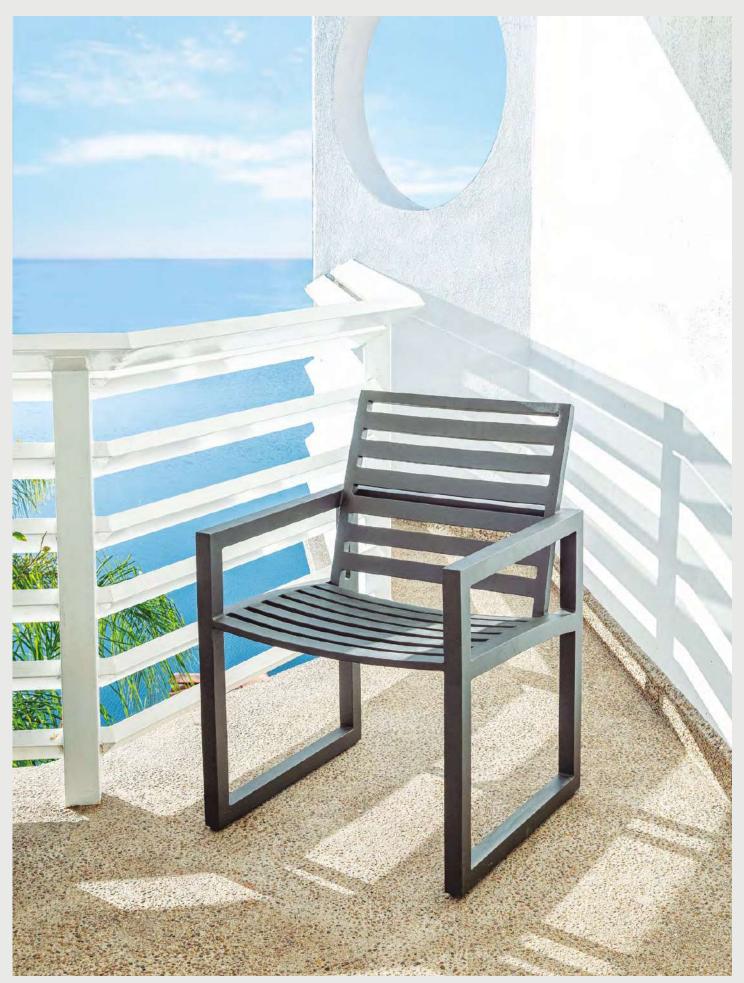

### HOLLAND

Simple and elegant straight lines coexisting with light extrusions make of this collection a convenient and versatile option.

#### HOLLAND