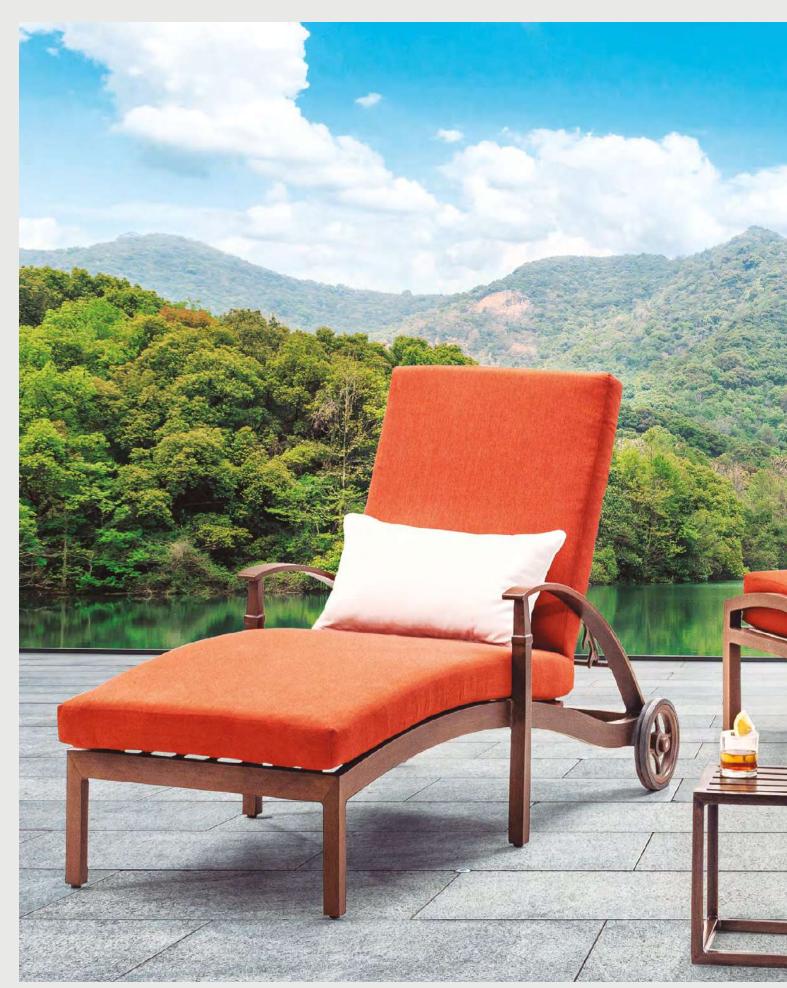

#### SUNSET

The shape of the chair, is inspired by the courtship dance of male peacock - mayura in the Hindu language- who stretch out their wings to show off their beauty to the female. Sunset Dining Arm Chair is part of Sunset Collection, a range of chair and Table conceived by the designer and produced by Italian craft upholsters using the fabric that is used to upholster yacht's. The designs are made out of aluminum and yacht fabric. Hand - made, they are human in their perfections and flaw.