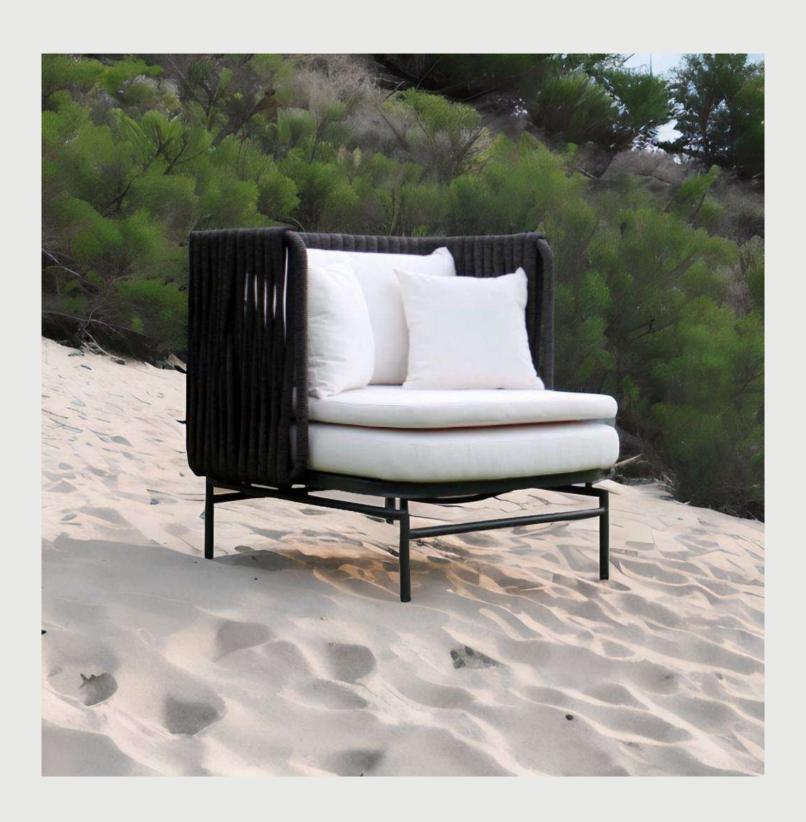

# **TWIST**

An aesthetic that crosses the line; rational and logical interpretation is replaced by instinctive perception. A conceptual reinvention process, a twisted thick rope and aluminum frame that would be impossible to produce if not for the talented hands of our craftsmen.